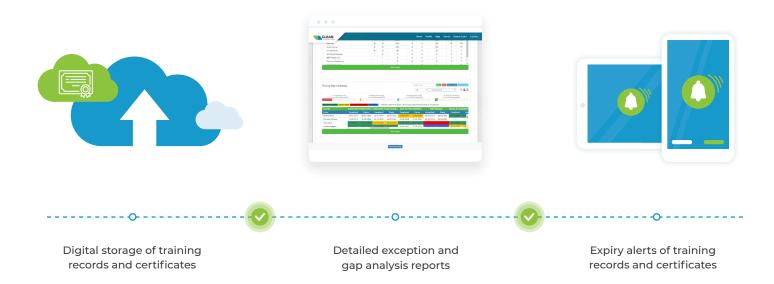

Compliance made easy with **digital storage** of training records and certificates, automated **expiry alerts**, and detailed **exception reports**.

## **Keeping track of employee** training has never been easier.

With our robust Training Record Management System, you can upload employee training records including a copy of each certificate regardless of the training provider. Once records are uploaded, automatic expiry alerts can be sent to employees, supervisors, and managers to ehlp ensure your employees training is always up to date.