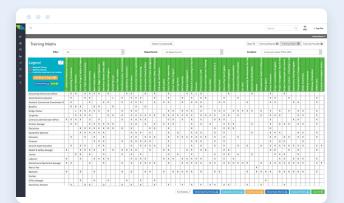

### Training Matrix Integration

Instantly update training gap reporting for each location or region by allowing uploaded training records to satisfy company training requirements.