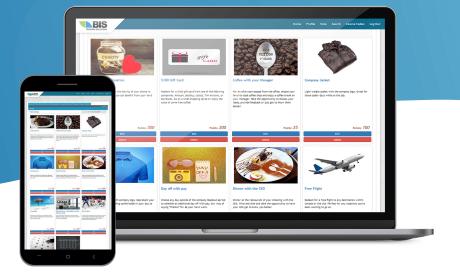

### **Simple Set-Up**

Start using this valuable tool with the flip of a switch. It is easy to manage and you can access detailed reporting.

- The Rewards Program provides the perfect platform for ongoing employee recognition. Set up automatic point allocations in seconds by turning it on in your system settings.
- Schedule reward point events to occur automatically on special milestones, and/or specific dates. These point events will occur on the dates specified until you deactivate them.
- Full automation is just one part, the system also allows your managers to record points on demand for outstanding work.
- Once set up, the email notification system and excel reporting system make it easy to manage the rewards across a small, medium, or large organization.

## **Customize the Rewards**

- The product catalog is fully customizable; add rewards and determine the points required to receive them, all from within the Product Catalogue feature.
- Employees can redeem their reward points in the Product Catalogue for various gifts and rewards.
- People can be a company's greatest expense, but also a company's greatest asset. Invest in yours today!