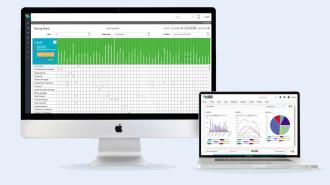

### Reduce the administrative work and cost of training your team.

Access over 1,800 top training courses, excel reporting, dashboards, the training matrix, and more. All from your company portal.

Run reports to view training gaps, completions, & much more

Use the training matrix to auto-assign training to employees