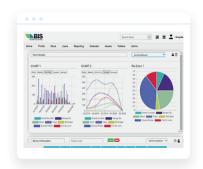

### Reduce the administrative work and cost of training your team.

Access over 1,800 top training courses, excel reporting, dashboards, the training matrix, and more. All from your company portal.

Run reports to view training gaps, completions, & much more

### **Features**

- Company portal with administrative control of the system
- ✓ Your portal will show your logo and colours
- Unlimited access to the Training Matrix
- Unlimited access to the excel reporting system
- ✓ Unlimited access to the reporting dashboards
- Receive all expiring course notifications for all employees, including managers and supervisors
- Configure your own system notification rules and alerts, like course reminders to your employees to complete unfinished online courses
- Full access to the network course library of over 1,000 courses, with control over what's displayed on your store and on the backend course pool