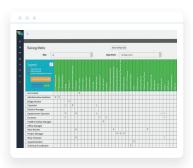

### Reduce the administrative work and cost of training your team.

Access over 1,800 top training courses, excel reporting, dashboards, the training matrix, and more. All from your company portal.

Run reports to view training gaps, completions, & much more

Use the training matrix to auto-assign training to employees